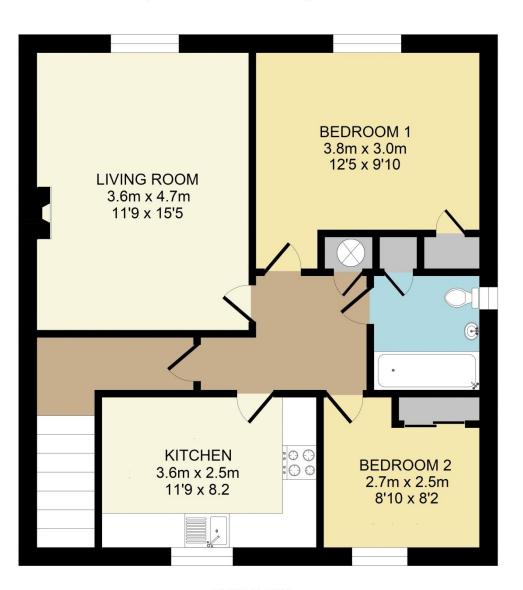

## TOTAL APPROX. FLOOR AREA 64.2 SQ.M. (691 SQ.FT.)

All measurements of doors, windows, rooms and any other items are approximate and no responsibility is taken for any error, omission or mis-statement. This plan is for illustrative purposes only and should be used as such.

Not to scale. Plan produced for Halletts Estate Agents.

| Score | Energy rating |   | Current | Potential |
|-------|---------------|---|---------|-----------|
| 92+   | A             |   |         |           |
| 81-91 | В             |   |         |           |
| 69-80 | C             |   | 72   C  | 73   C    |
| 55-68 |               |   |         |           |
| 39-54 |               | E |         |           |
| 21-38 |               | F |         |           |
| 1-20  |               | G |         |           |

FIRST FLOOR

**NOTE:** Halletts Estate Agents have NOT tested any of the appliances, services, fixtures or fittings and cannot verify the working order of such. We therefore suggest that any prospective purchaser(s) test these for themselves and/or obtain written clarification from their solicitor/surveyor prior to signing any contract(