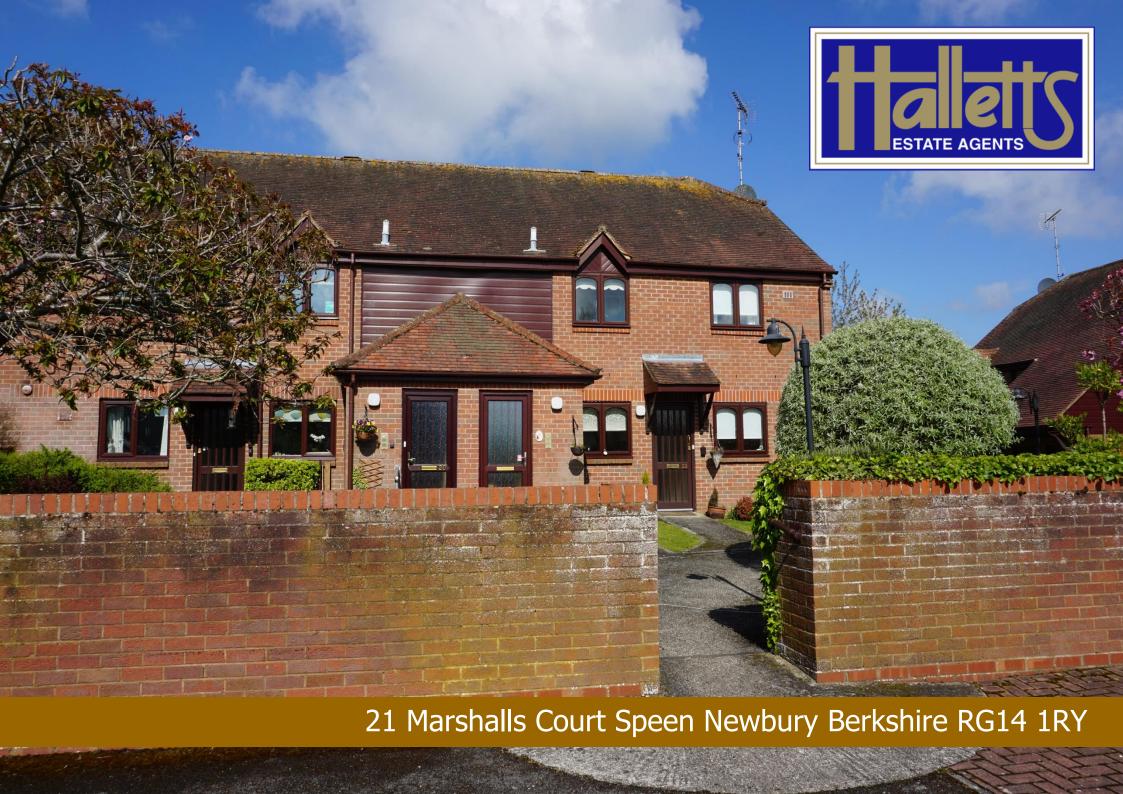

## 21 Marshalls Court Speen Newbury Berkshire RG14 1RY

## Price Guide £179,950 Leasehold

This attractive two bedroom apartment is set in beautiful landscaped gardens within a small development for the over 55's. The properties have their own front door and there is a centre manager on site. Within a short walking distance of Newbury town centre. This property also has a stair lift to the well planned and spacious accommodation. Comprising Hallway, Lounge/ Dining Room, Kitchen/ Breakfast Room, Two Bedrooms, Bathroom. Outside there is unallocated parking plus ample visitor spaces. Communal Lounge. Attractive landscaped Gardens.

## **Directions**

From Newbury town centre proceed from the Clock Tower into Oxford Street. At the mini roundabout turn left into the Old Bath Road. Proceed over the next roundabout and then take the second left into Speen Lane. Proceed along this road and Marshalls Court will be found on the right hand side. Turn into the development bearing left and the property will be found straight in front of you.